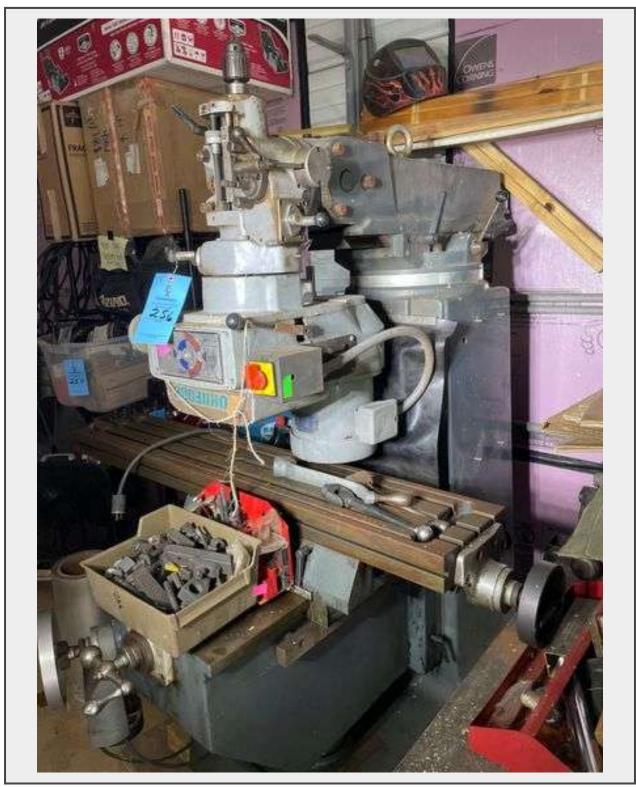

Sale Name: RPM GARAGE ESTATE ONLINE AUCTION

**LOT 256 - JOHN FORD MILLING MACHINE** 

**Description** 

<u>UKNOWN OPERATING CONDITION. SELLER STATED WORKED WHEN PURCHASED</u>

**CANNOT BE LOADED UNTIL WEDNESDAY JULY 9 AFTER 1PM** 

SERIAL 37239R0, 66"DX72"HX66"W WEIGHT APPROX 2000 TO 2500LB

MUST BRING LOADING ASSISTANCE-VERY HEAVY AND LOCATED IN TIGHT SPACE THAT WILL NEED SOME WORK TO GET OUT OF. WE RECOMMEND PREVIEW OF THIS ITEM AND THE LOCATION OF IT IN THE SHED.

WE WILL HAVE LOADER THERE ON WED. ONLY IF YOU CANNOT MOVE IT IT WILL NOT EXEMPT YOU FROM PAYMENT. ALL SALES ARE FINAL

Quantity: 1

https://www.ekauctioneers.com/